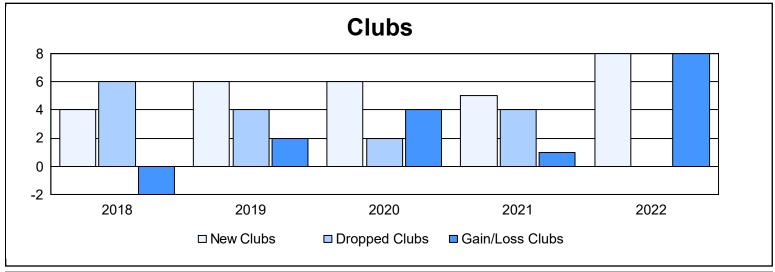

District 308 A1 As of June 2022 Cumulative

| Year      | New<br>Clubs | Dropped<br>Clubs | Gain/<br>Loss<br>Clubs | New<br>Members | Charter<br>Members | Reinstate<br>Members | Transfer<br>Members | Total<br>Member<br>Added | Total<br>Members<br>Dropped | Gain/<br>Loss<br>Members |
|-----------|--------------|------------------|------------------------|----------------|--------------------|----------------------|---------------------|--------------------------|-----------------------------|--------------------------|
| 2017-2018 | 4            | 6                | -2                     | 219            | 100                | 17                   | 7                   | 343                      | 554                         | -211                     |
| 2018-2019 | 6            | 4                | 2                      | 272            | 155                | 20                   | 7                   | 454                      | 404                         | 50                       |
| 2019-2020 | 6            | 2                | 4                      | 295            | 167                | 37                   | 12                  | 511                      | 459                         | 52                       |
| 2020-2021 | 5            | 4                | 1                      | 280            | 159                | 48                   | 8                   | 495                      | 430                         | 65                       |
| 2021-2022 | 8            | 0                | 8                      | 293            | 281                | 27                   | 4                   | 605                      | 480                         | 125                      |
| Average   | 6            | 3                | 3                      | 272            | 172                | 30                   | 8                   | 482                      | 465                         | 16                       |